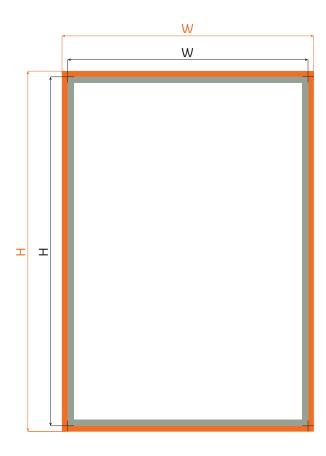

## **Brochures with Bespoke Dimensions**

**Final format, open: W x H** Die-cut/punched format

Data format: W x H

Final format, open, incl. bleed (2 mm)

## **EXPLANATIONS**

Information area

This area is where you should place your text and images.

Safety area (3 mm)

Do not place any text or information in this area in order to prevent unwanted bleed.

Bleed (2 mm)

Place backgrounds and bled-off images in this additional area in order to prevent white borders after trimming.