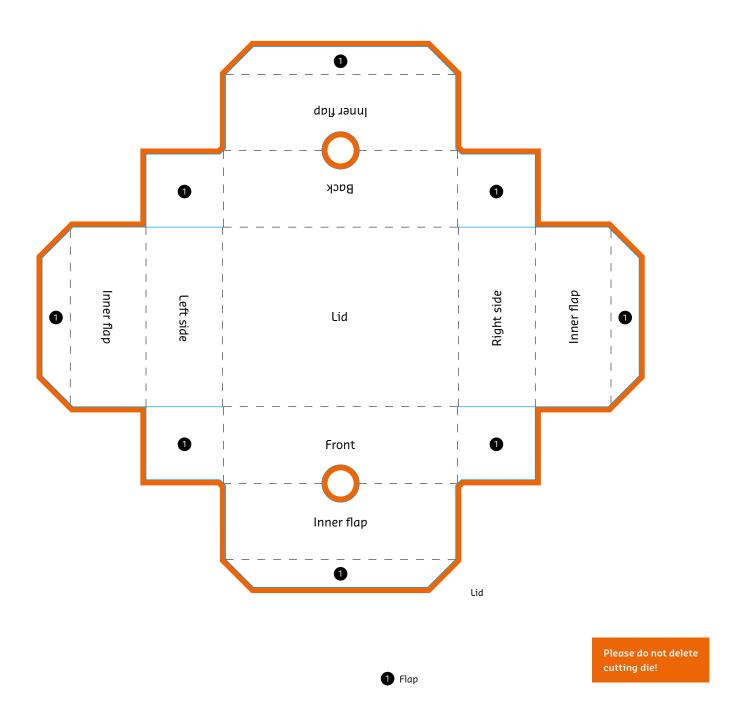

# **Self Locking Tray with Removable Lid**

## **EXPLANATIONS**

#### Information area

This area is where you should place your text and images.

#### Bleed (3 mm)

Place backgrounds and bled-off images in this additional area in order to prevent white borders after trimming.

## --- Folding line

This is where your product will be folded.

### Preforation line / cutting line

This is where your product will be punched / cut.