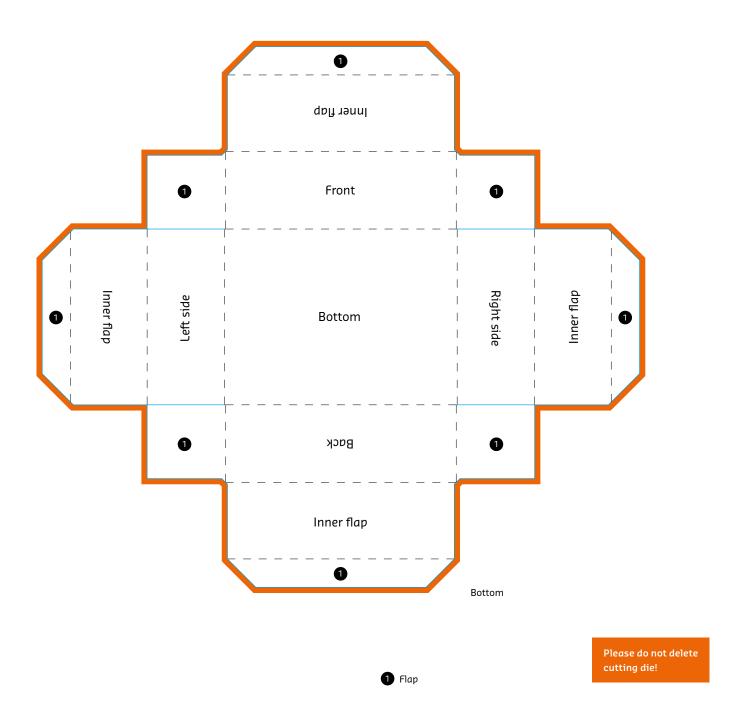

# **Self Locking Tray with Removable Lid**

## **EXPLANATIONS**

Information area

This area is where you should place your text and images.

Bleed (3 mm)

Place backgrounds and bled-off images in this additional area in order to prevent white borders after trimming.

#### --- Folding line

This is where your product will be folded.

### Preforation line / cutting line

This is where your product will be punched / cut.