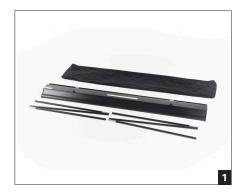

## XXL roller banner

Remove the system casing and the two three-part support bars from the transport bag.

Assemble the parts of the support bar together. Make sure that the individual parts are properly pressed together.