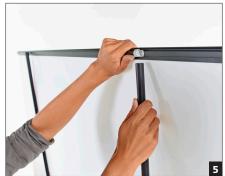

Using the hook, gently and carefully fix the clamping rail to the support bars.

Using the hook, gently and carefully fix the Here is your XXL Roller banner in full size.