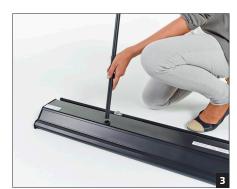

## XXL roller banner

Remove the system casing and the two three-part support bars from the transport bag.

Assemble the parts of the support bar together. Make sure that the individual parts are properly pressed together.

Insert the two support bars into the openings provided on the system. Ensure that the support bars are also properly fixed into the lower notch and that they are secure.

Draw the print smoothly out of the casing and extend it straightly along the clamping rail (ideally with a second person to help you). Use your other hand to keep the support bar secure if necessary.