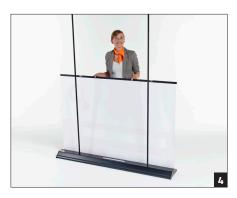

Using the hook, gently and carefully fix the clamping rail to the support bars.

Using the hook, gently and carefully fix the Here is your XXL Roller banner in full size.