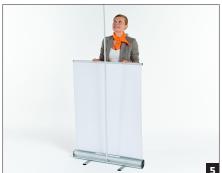

Using the hook, gently and carefully fix the clamping rail to the support bar.

Here is your Discount Roller banner in full size.