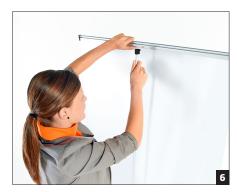

Insert the support bar into the opening provided on the system. Ensure that the support bar is also properly fixed into the lower notch and that it is secure.

Draw the print smoothly out of the casing and extend it straightly along the clamping rail. Use your other hand to keep the support bar secure if necessary. You can also place your foot gently on one of the feet of the system to increase the stability.

Using the hook, gently and carefully fix the clamping rail to the support bar.

Here is your Discount Roller banner in full size.