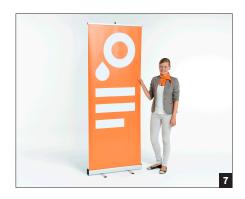

Using the hook, gently and carefully fix the clamping rail to the support bar.

Here is your Discount Roller banner in full size.