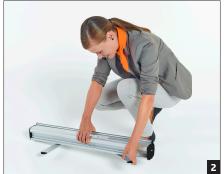

## **Roller banner Economy**

Remove the system casing and the three parts of the support bar from the transport bag.

Pull out the two support feet on the casing and place the casing on the floor.

Assemble the individual parts of the support bar. Make sure that the individual parts are properly pressed together.

Insert the support bar into the opening provided on the system. Ensure that the support bar is also properly fixed into the lower notch and that it is secure.

Draw the print smoothly out of the casing and extend it straightly along the clamping rail. Use your other hand to keep the support bar secure if necessary. You can also place your foot gently on one of the feet of the system to increase the stability.