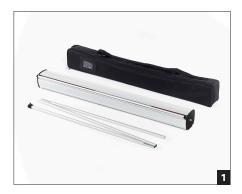

## **Roller banner Economy**

Remove the system casing and the three parts of the support bar from the transport bag.

Pull out the two support feet on the casing and place the casing on the floor.

Assemble the individual parts of the support bar. Make sure that the individual parts are properly pressed together.