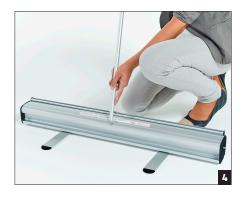

Using the hook, gently and carefully fix the clamping rail to the support bar.

Here is your Discount Roller banner in full size.