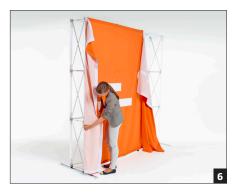

Pull the side parts of the print around the sides of the system until the outer edges of the print are on the back of the system.

Fix the print to the Velcro tape.

Here is your textile exhibition wall in full size.