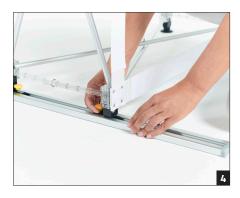

## **Textile exhibition wall**

Unfold the worm fence system by pulling apart the upper corners on the outside. Hold the system in place while you set it up.

Insert the plastic connectors between the feet of the system to increase stability.

Set the feet into the desired position using the adjusting screws.

Attach the print to the Velcro tape. Start with one of the corners on the front of the system, pull the print tight and stretch it across to the adjacent corner. Continue in this way to fix the entire print to the front of the system.