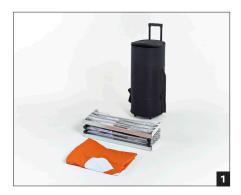

## **Textile exhibition wall**

Unfold the worm fence system by pulling apart the upper corners on the outside. Hold the system in place while you set it up.

Insert the plastic connectors between the feet of the system to increase stability.