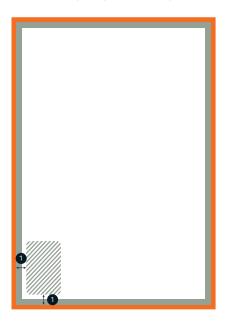

#### **EXAMPLE OF PORTRAIT FORMAT**

## **FSC® label (31 x 49 mm)**

The FSC® label still has a 2 mm white space all around. Please choose whether the FSC® label should be placed on the front, back, bottom left, or bottom right.