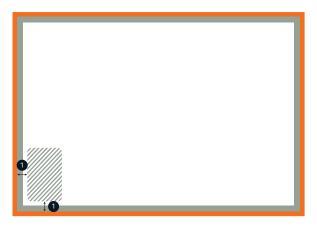

### **EXAMPLE OF LANDSCAPE FORMAT**

## **FSC® label (31 x 49 mm)**

The FSC® label still has a 2 mm white space all around. Please choose whether the FSC® label should be placed on the front, back, bottom left, or bottom right.