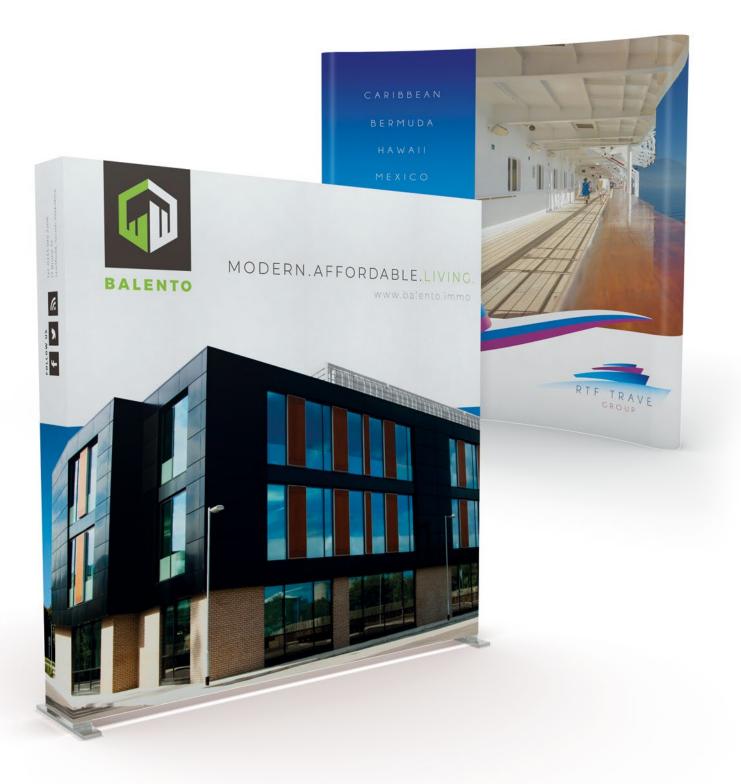

## **EXHIBITION WALLS**

## Exhibition Walls

| Style           |                                                                              |                                                                                  |
|-----------------|------------------------------------------------------------------------------|----------------------------------------------------------------------------------|
|                 | Exhibition Walls, PVC                                                        | Exhibition Walls, Textile                                                        |
| Size            | System Sizes for PVC:<br>9 areas 12 areas<br>(250×231×79 cm) (300×231×99 cm) | System Sizes for Textile:<br>9 areas 12 areas<br>(231×231×29 cm) (306×231×29 cm) |
| Print Run       | from 1 to 10 units                                                           |                                                                                  |
| Number of Sides | 1                                                                            |                                                                                  |
| Colour Mode     | 4/0 euroscale                                                                |                                                                                  |
| Material        | 430 μm pop up PVC                                                            | 200gsm décor fabric                                                              |
| Processing      | delivered preassembled                                                       |                                                                                  |

## Used for:

- Branding and product presentations
- Highlighting your booth at trade shows and exhibitions
- Press conference and red carpet backgrounds
- Decoration in larger rooms