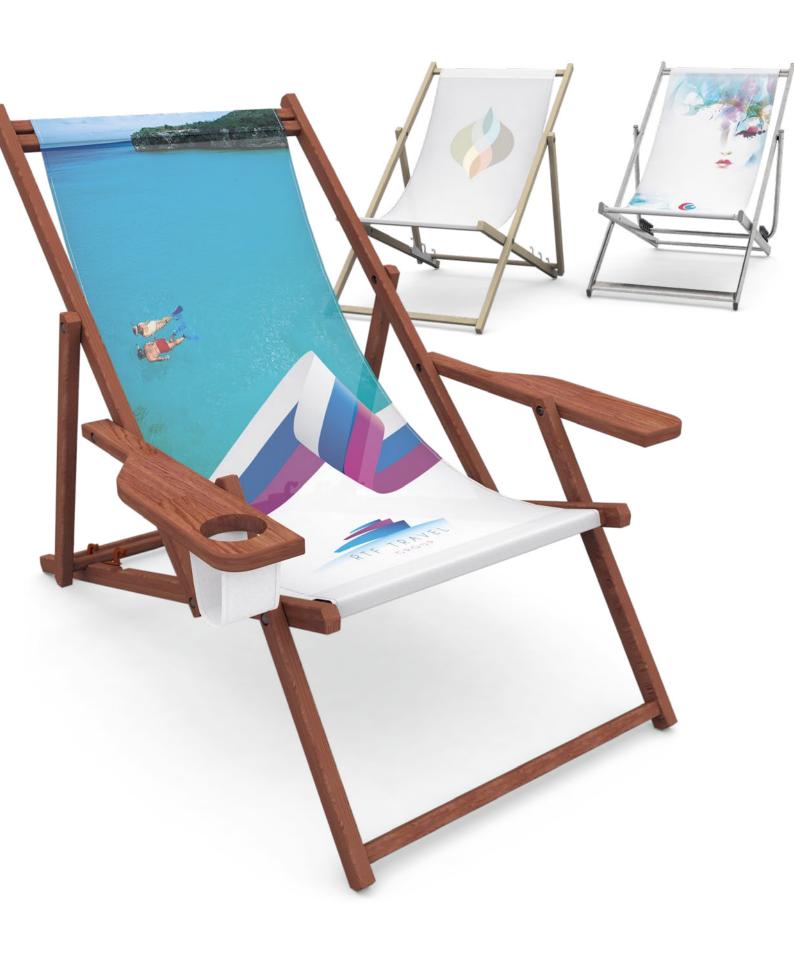

#### Classic

Product Size:  $94 \times 59 \times 78 \text{ cm } (L \times W \times H)$ 

Printed Area: 99 × 42 cm

Print Run: from 1 to 20 units

Number of Sides: 1

Colour Mode: 4/0 euroscale

Material: 310gsm polyester fabric
Frame: beechwood natural varnish

 $beechwood\ dark\ brown\ varnish$ 

without frame

#### Premium

Product Size:  $105 \times 71.5 \times 66 \text{ cm } (L \times W \times H)$ 

Printed Area: 97 × 40 cm

Print Run: from 1 to 20 units

Number of Sides: 1

Colour Mode: 4/0 euroscale

Material: 310gsm polyester fabric
Frame: beechwood natural varnish
beechwood brown varnish

without frame

### Light

Product Size:  $113 \times 57 \times 73 \text{ cm } (L \times W \times H)$ 

Printed Area: 110 × 40 cm
Print Run: from 1 to 20 units

Number of Sides: 1

Colour Mode: 4/0 euroscale

Material: 310gsm polyester fabric

Frame: aluminium black

aluminium silver without frame