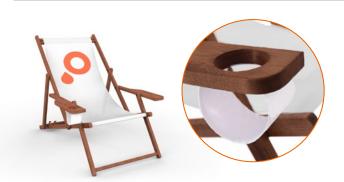

#### Premium

Product Size:  $105 \times 71.5 \times 66 \text{ cm } (L \times W \times H)$ 

Printed Area: 97 × 40 cm

Print Run: from 1 to 20 units

Number of Sides: 1

Colour Mode: 4/0 euroscale

Material: 310gsm polyester fabric
Frame: beechwood natural varnish
beechwood brown varnish

without frame