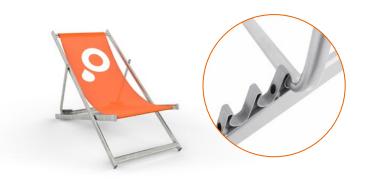

### Light

Product Size:  $113 \times 57 \times 73 \text{ cm } (L \times W \times H)$ 

Printed Area: 110 × 40 cm
Print Run: from 1 to 20 units

Number of Sides: 1

Colour Mode: 4/0 euroscale

Material: 310gsm polyester fabric

Frame: aluminium black

aluminium silver without frame