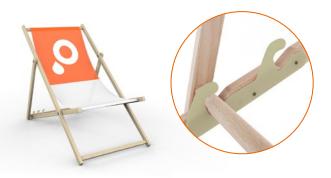

#### Classic

Product Size:  $94 \times 59 \times 78 \text{ cm } (L \times W \times H)$ 

Printed Area: 99 × 42 cm

Print Run: from 1 to 20 units

Number of Sides: 1

Colour Mode: 4/0 euroscale

Material: 310gsm polyester fabric
Frame: beechwood natural varnish

 $beechwood\ dark\ brown\ varnish$ 

without frame