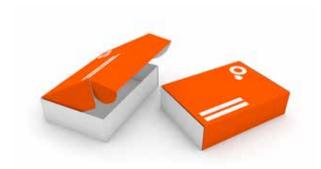

#### **SELF LOCKING TRAY WITH HINGED LID**

Stable packaging

Box and lid joined together

Without gluing

Inner Dimension Width (W) 60 to 500 mm

Inner Dimension Depth (D) 40 to 400 mm

Inner Dimension Height (H) 15 to 140 mm