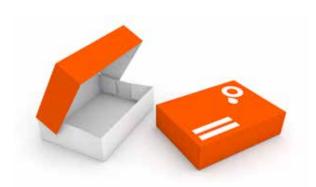

#### TRAY WITH HINGED LID

Light, flexible packaging with hinged lid Glued in 6 spots

Inner Dimension Width (W) 70 to 640 mm
Inner Dimension Depth (D) 105 to 314 mm
Inner Dimension Height (H) 35 to 157 mm