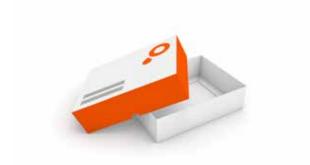

#### **SELF LOCKING TRAY WITH TUCK IN LID**

Stable packaging

Box with integrated, two-part hinged lid

Without gluing

Inner Dimension Width (W) 100 to 400 mm
Inner Dimension Depth (D) 50 to 245 mm
Inner Dimension Height (H) 15 to 160 mm