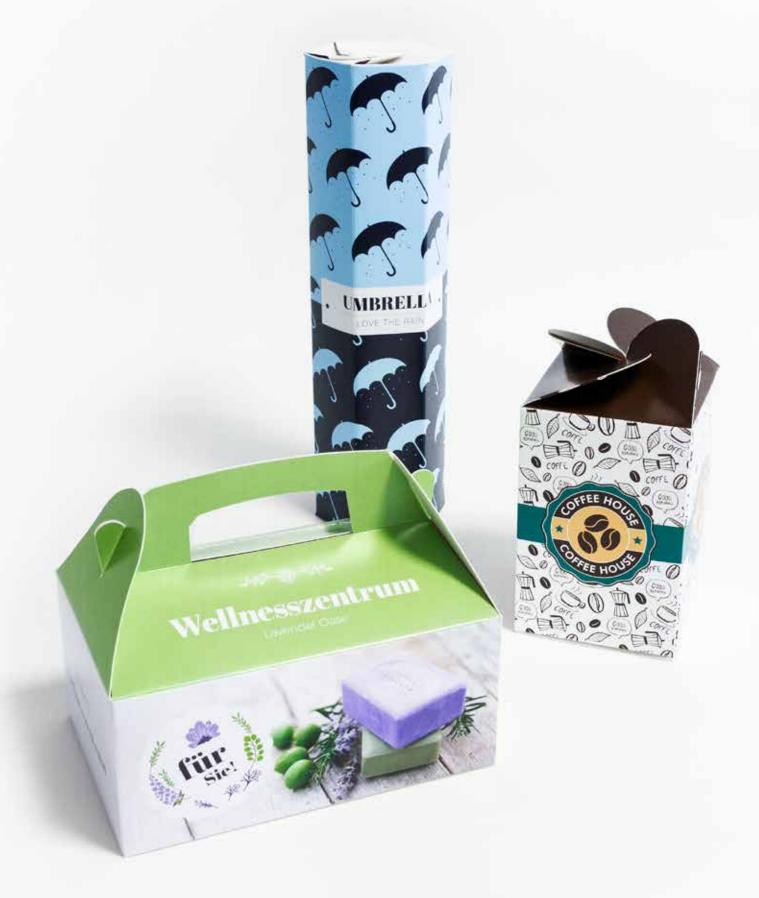

## FRIENDSHIPS LASTING

Are you looking for packaging for small welcome gifts, cosmetic samples or stationery goods? With our side-glued gift packaging, you can choose between four different variations for your giveaways and presents.

#### **GABLE BOX**

Easy to carry thanks to its handle Side glued

Inner Dimension Width (W) 160 to 400 mm
Inner Dimension Depth (D) 60 to 200 mm
Inner Dimension Height (H) 60 to 540 mm

#### **6 CORNER PETAL BOX**

Closed by interlocking tabs on the lid Side glued

Inner Diameter 80 to 285 mm
Inner Dimension Height (H) 120 to 500 mm

#### **4 CORNER PETAL BOX**

Closed by interlocking tabs on the lid Side glued

Inner Dimension Width (W) 60 to 250 mm
Inner Dimension Height (H) 60 to 580 mm

### **CARDBOARD GIFT BOX**

Suitable for heavy products thanks to reinforced bottom insert  $\mbox{\it Side}$  glued

Inner Dimension Width (W) 100 to 400 mm
Inner Dimension Depth (D) 50 to 200 mm
Inner Dimension Height (H) 50 to 550 mm