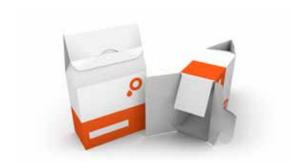

### **CARDBOARD GIFT BOX**

Suitable for heavy products thanks to reinforced bottom insert  $\mbox{\it Side}$  glued

Inner Dimension Width (W) 100 to 400 mm
Inner Dimension Depth (D) 50 to 200 mm
Inner Dimension Height (H) 50 to 550 mm