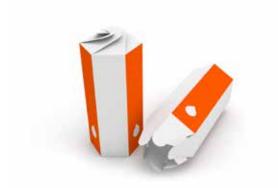

#### **6 CORNER PETAL BOX**

Closed by interlocking tabs on the lid Side glued

Inner Diameter 80 to 285 mm
Inner Dimension Height (H) 120 to 500 mm

#### **4 CORNER PETAL BOX**

Closed by interlocking tabs on the lid Side glued

Inner Dimension Width (W) 60 to 250 mm
Inner Dimension Height (H) 60 to 580 mm