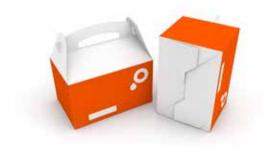

#### **GABLE BOX**

Easy to carry thanks to its handle Side glued

Inner Dimension Width (W) 160 to 400 mm
Inner Dimension Depth (D) 60 to 200 mm
Inner Dimension Height (H) 60 to 540 mm