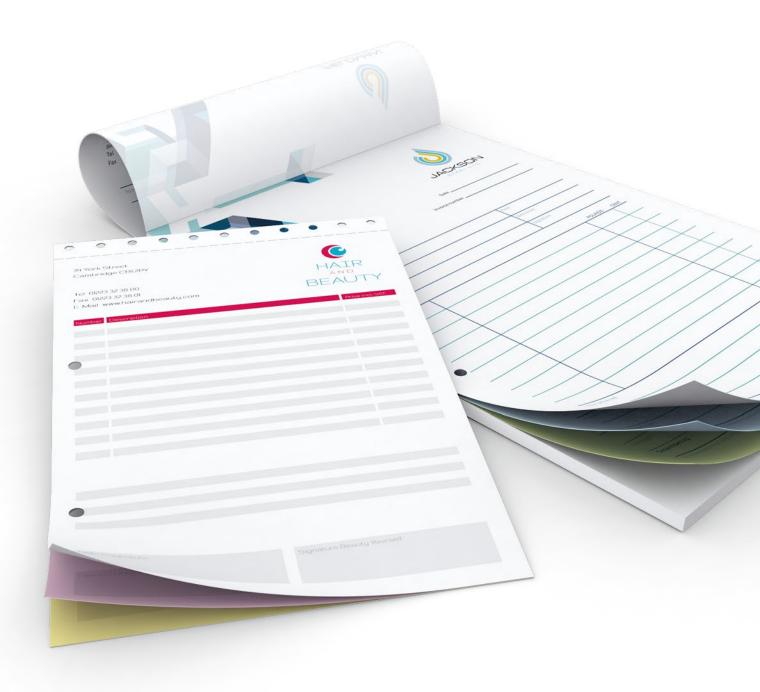

## NCR PRINTING

## Used for:

- Transport papers and delivery receipts
- Invoice and receipt pads
- Contracts and application forms
- Order lists and cash books
- Records and reports

## NCR Printing

| Style                     | i i i i i i i i i i i i i i i i i i i                                            | · · · · · · · · · · · · · · · · · · ·                                                         |                                                                                                                 |
|---------------------------|----------------------------------------------------------------------------------|-----------------------------------------------------------------------------------------------|-----------------------------------------------------------------------------------------------------------------|
|                           | NCR Sets                                                                         | NCR Snap Sets                                                                                 | NCR Pads                                                                                                        |
| Size                      | A4<br>A5<br>A6<br>DL<br>DL small                                                 |                                                                                               |                                                                                                                 |
| Print Run                 | from 1,000 to 50,000 units                                                       | from 2,000 to 50,000 units                                                                    | from 40 to 2,000 units                                                                                          |
| Copy Sheets               | 1 2 3                                                                            |                                                                                               |                                                                                                                 |
| Personalising             | without   with numbering                                                         |                                                                                               |                                                                                                                 |
| Number of Sets<br>per Pad |                                                                                  |                                                                                               | 25   50 per pad                                                                                                 |
| Number of Sides           | 1 2                                                                              |                                                                                               |                                                                                                                 |
| Colour Mode               | 1/0   1/1 black<br>1/0 HKS<br>1/0 Pantone<br>1/1 HKS/black<br>1/1 Pantone /black | 2/0 black + HKS<br>2/0 black + Pantone<br>2/1 black + HKS/black<br>2/1 black + Pantone /black | 4/0 euroscale<br>4/1 euroscale/black<br>4/1 euroscale + black<br>5/0 euroscale + HKS<br>5/0 euroscale + Pantone |
| Material                  | <b>Topsheets</b><br>80gsm carbonless paper<br>white                              | <b>Copy Sheets</b><br>60   80gsm carbonless paper<br>white   pink   blue   green   yellow     |                                                                                                                 |
| Processing                | NCR Sets (Gluded)<br>glue binding top<br>glue binding spine                      | <b>Perforated Stub</b><br>perforation (top)<br>perforation (left)                             | <b>Gluing</b><br>glue binding top<br>glue binding spine                                                         |
| Hole Punching             | ••                                                                               | e punched twice left                                                                          | hole punched 4 times left                                                                                       |