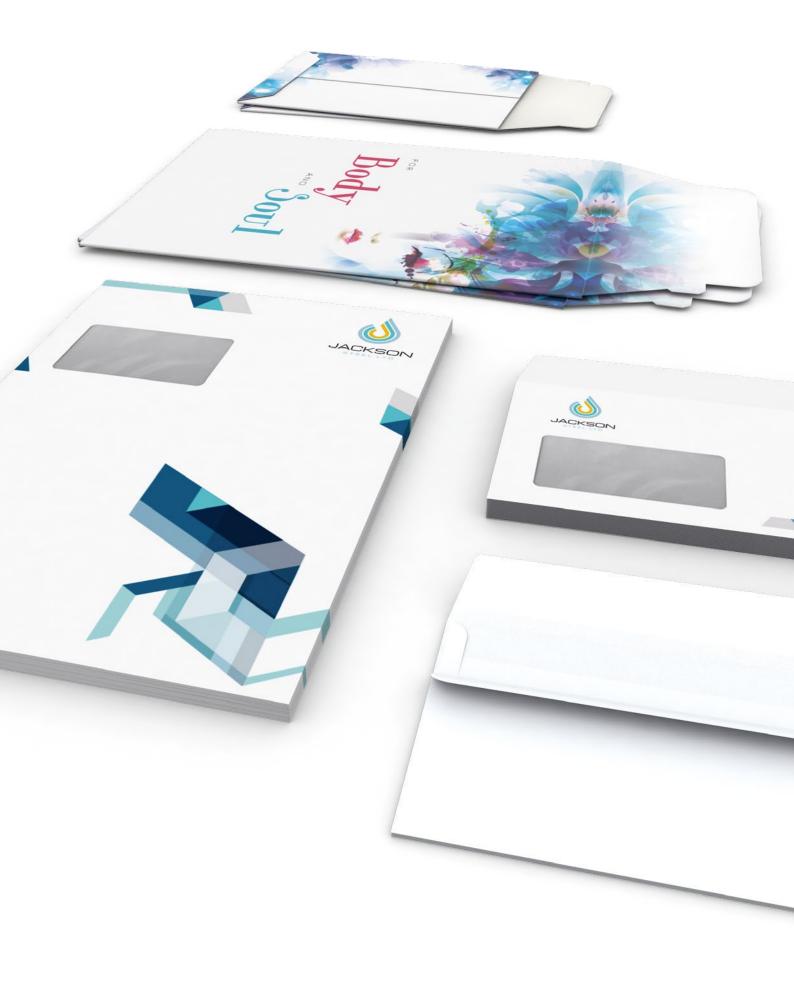

## **ENVELOPES AND MAILER ENVELOPES**

## Envelopes and Mailer Envelopes

| Style           | .0                                                        | 8                                                 |
|-----------------|-----------------------------------------------------------|---------------------------------------------------|
|                 | Envelopes, Self-adhesive                                  | Mailer Envelopes W/Strip and Tear Thread          |
|                 | www.saxoprint.co.uk/catalogue/envelopes                   | www.saxoprint.co.uk/catalogue/packaging           |
| Size            | DL   C4   C5                                              | B4   B5                                           |
| Print Run       | from 100 to 50,000 units                                  | from 100 to 1,000 units                           |
| Number of Sides | 1                                                         |                                                   |
| Colour Mode     | 4/0 euroscale                                             | blank<br>1/0 black<br>4/0 euroscale               |
| Material        | msp08<br>msp08<br>msp08<br>msp08                          | 450gsm                                            |
|                 | uncoated paper natural paper recycled paper               | GD chromium duplex cardboard                      |
| Processing      | peel and seal with window<br>peel and seal without window | cutting and gluing according to product selection |

## Used for:

- Sending your business mail
- Sending smaller products
- Packaging for important information
- Direct mail